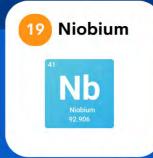

## 

CRITICAL MINERALS ASSOCIATION

Confused about critical minerals?

**NAMES OF ALL 31 CRITICAL MINERALS** 

IN AUSTRALIA'S OFFICIAL LIST

https://www.industry.gov.au/publications/australias-critical-minerals-list-and-strategic-materials-list

Accurate as of February 2024

https://www.industry.gov.au/publications/australias-critical-minerals-list-and-strategic-materials-list