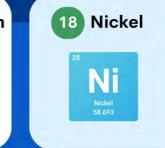

## 

CRITICAL MINERALS ASSOCIATION

Confused about critical minerals?

**NAMES OF ALL 31 CRITICAL MINERALS** 

IN AUSTRALIA'S OFFICIAL LIST

https://www.industry.gov.au/publications/australias-critical-minerals-list-and-strategic-materials-list

Accurate as of February 2024

https://www.industry.gov.au/publications/australias-critical-minerals-list-and-strategic-materials-list