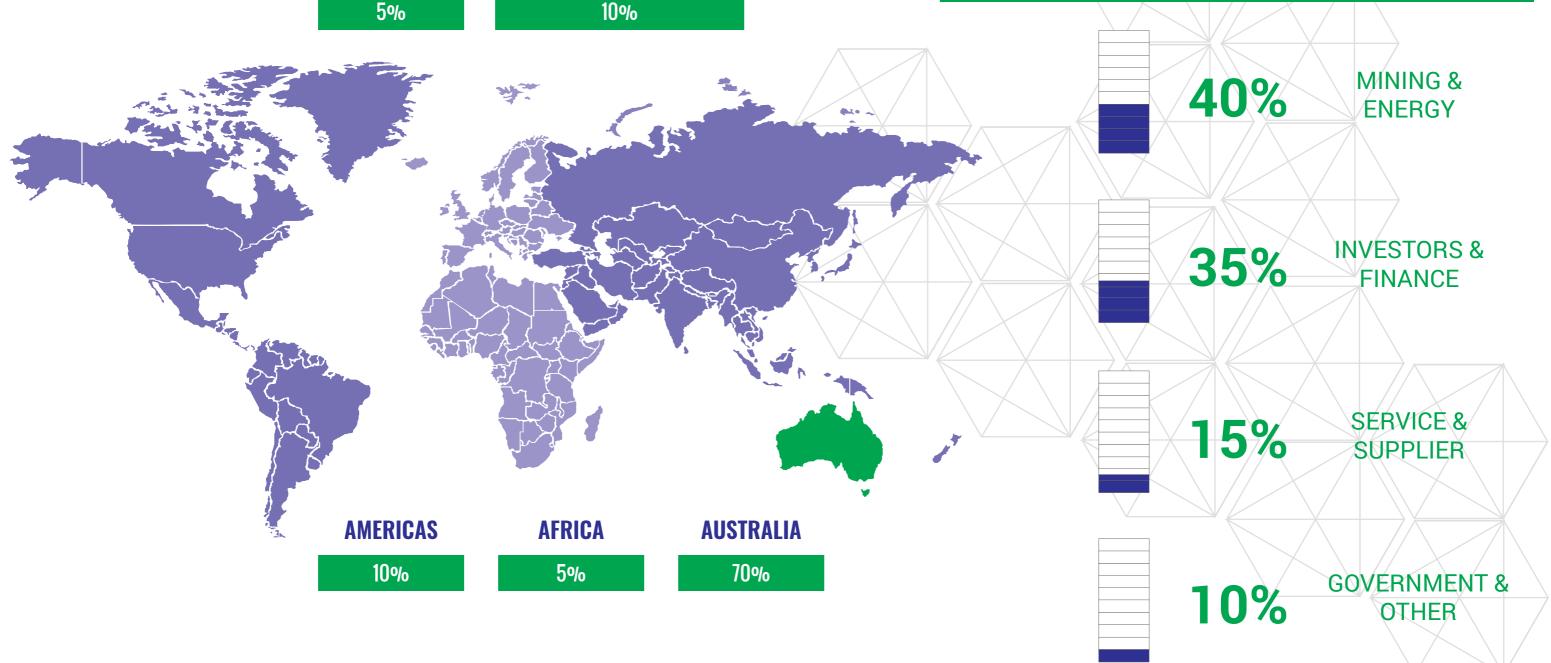

Critical Minerals & Energy Investment Australia Conferences and Exhibitions are held in **Brisbane and Perth** to connect global investors, heads of mining companies, representatives of regional executive authorities, investment funds, banks, industry associations, service companies and equipment producers via personalised networking platforms, 1-2-1 meetings and social events.