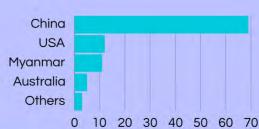

### **Major Global Producers**

China remains the world's top producer of rare earth elements, accounting for 69% of global production in 2023. USA is the second largest producer with 12% and Myanmar third with 11%.